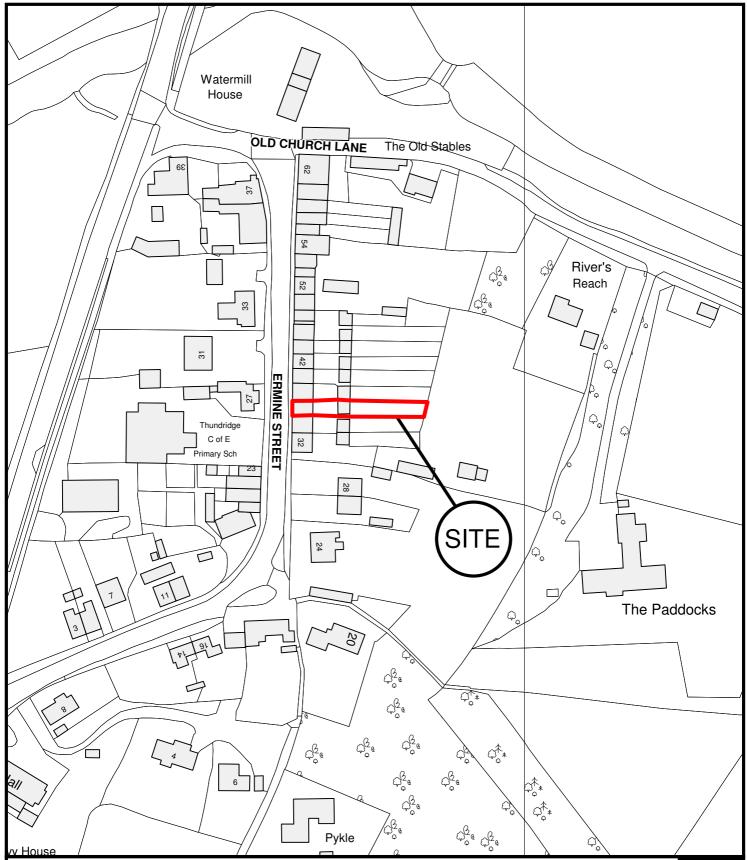

East Herts Council Wallfields Pegs Lane Hertford SG13 8EQ

Tel: 01279 655261

Address: 36 Ermine Street, Thundridge, Ware, Herts, SG12 0SY

Reference: E/12/0257/A

Scale: 1:1250

O.S Sheet: TL3517

Date of Print: 13 September 2012